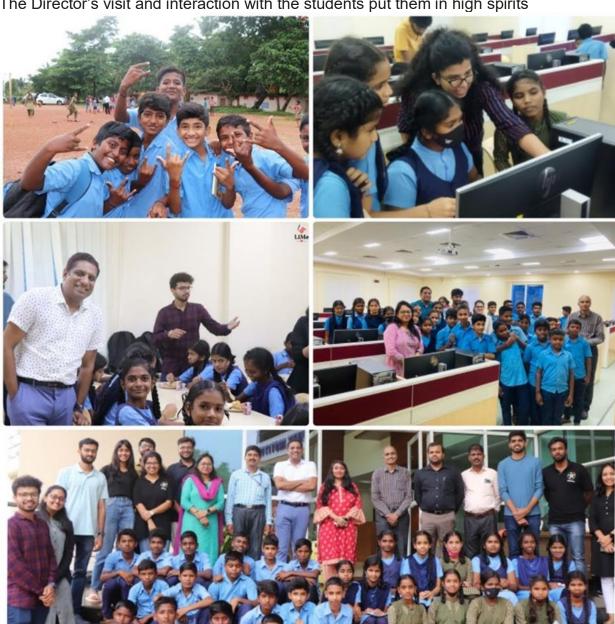

#### **SEG'S Projects**

SEG, in collaboration with NGO NOSFAM conducted **CompCert**: an event to promote Digital literacy. As a part of this event, we conducted a workshop for 29 students from Rajeev Nagar Public School on "How to build your own websites". The event ran for five days from July 18th to July 22nd. The course curriculum was designed by Infosys professionals. This initiative is directly mapped with Sustainable Development Goal 4 - Quality Education.

The event saw an overwhelming response from the students who were filled with the motivation to learn and grow. The entire week was filled with laughter, fun and learning. The Director's visit and interaction with the students put them in high spirits

## **Picture Gallery**

The snapshots of the few events and initiatives SEG organised in the year 2021-2022 -