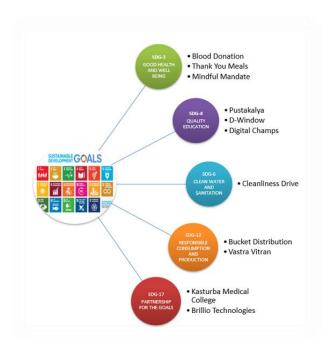

#### **SEG** motives

Social Endeavour Group believes in making our community a better place to live in, one step at a time. We took several tiny but determined and focused steps to come closer to our goal. Social Endeavour group has picked up projects that comply with sustainable development goals: SDG 3 – Good health and well-being, SDG 4 – Quality education, SDG 6 – Clean water and sanitation, SDG 12 – Responsible production and consumption and SDG 17 – Partnership for the goals. Social Endeavour Group has contributed to the society by exuberating value bonds, 'Holistic concern for ethics, environment and society' of the institution.

## **Blood Donation Camp**

### Thank You Meal

## Pustakalya

### **Cleanliness Drive**

Make a Wish

**Digital Champs with Computer Training** 

|   | - 1        |        |   | _             |   |        | _             |   |
|---|------------|--------|---|---------------|---|--------|---------------|---|
| _ | ef         | $\sim$ | r | $\overline{}$ | n | $\sim$ | $\overline{}$ | • |
| • | <b>—</b> 1 | _      |   | _             |   |        | _             |   |