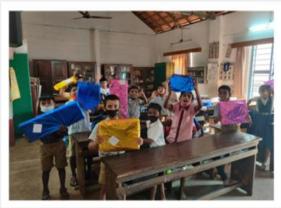

#### **SEG'S Projects**

SEG, in collaboration with NGO NOSFAM conducted **CompCert**: an event to promote Digital literacy. As a part of this event, we conducted a workshop for 29 students from Rajeev Nagar Public School on "How to build your own websites". The event ran for five days from July 18th to July 22nd. The course curriculum was designed by Infosys professionals. This initiative is directly mapped with Sustainable Development Goal 4 - Quality Education.

The event saw an overwhelming response from the students who were filled with the motivation to learn and grow. The entire week was filled with laughter, fun and learning. The Director's visit and interaction with the students put them in high spirits