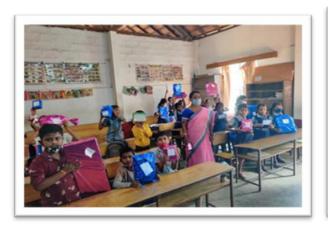

#### **SEG'S Projects**

SEG, in collaboration with NGO NOSFAM conducted **CompCert**: an event to promote Digital literacy. As a part of this event, we conducted a workshop for 29 students from Rajeev Nagar Public School on "How to build your own websites". The event ran for five days from July 18th to July 22nd. The course curriculum was designed by Infosys professionals. This initiative is directly mapped with Sustainable Development Goal 4 - Quality Education.

The event saw an overwhelming response from the students who were filled with the motivation to learn and grow. The entire week was filled with laughter, fun and learning. The Director's visit and interaction with the students put them in high spirits