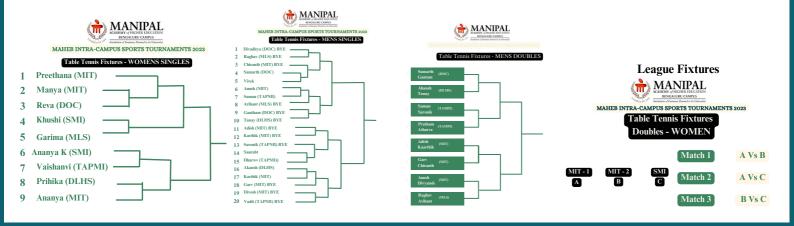

## **Table Tennis Fixtures**

#### TABLE TENNIS - MEN'S SINGLES

Saman **TAPMI** 

Adish Srivastava **MIT** 

Adish Srivastava MIT

Kaarthik MIT

TABLE TENNIS - MEN'S DOUBLES

Tanay Kothiala DHLS

Akanksh Nair **DHLS** 

TABLE TENNIS - WOMEN'S DOUBLES

Saronik **TAPMI TAPMI** 

### TABLE TENNIS - WOMEN'S SINGLES

Khushi Nagesh SMI

MIT

SMI

Khushi Nagesh

Ananya Ladha MIT

Manya Bharatri

Showcasing the ability and commitment of the participants, the MAHE Blr Intra Campus Table Tennis Tournament for Men and Women on September 17, 2023, was a huge success. The occasion promoted a sense of solidarity and fraternity among the MAHE Blr campus in addition to giving a stage for constructive competition.