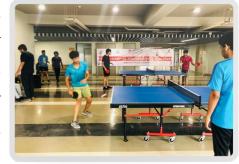

Throughout the tournament, spectators were treated to spectacular rallies, showcasing the agility, reflexes, and shot-making abilities of the players.