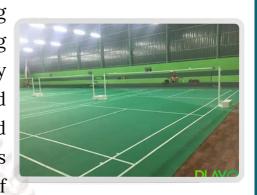

# INTRA CAMPUS BADMINTON [M/W] - 2023

The MAHE Blr Intra Campus Badminton Tournament held on October 8, 2023, was a remarkable event that brought together participants from different segments of the MAHE Blr community. The tournament featured competitive matches across Men, Women, Staff, and Faculty categories, fostering a sense of sportsmanship and community engagement.