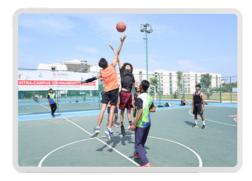

## **INTRA CAMPUS BASKETBALL [M/W] - 2023**

The exciting MAHE Blr Intra Campus Basketball Tournament for Men and Women, which took place on October 15, 2023, highlighted the players' athletic ability and spirit of competition. Rivalries and good sportsmanship were fostered as the competition brought together skilled players from the constituent Units.

All the Matches were conducted in the MAHE Blr Synthetic Basketball Court, which created a favorable environment for participants to demonstrate their abilities. The well-maintained seating arrangements at the site were part of the setting that made the event successful overall.