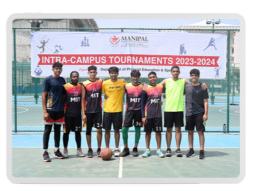

## **INTRA CAMPUS BASKETBALL [M/W] - 2023**

The exciting MAHE Blr Intra Campus Basketball Tournament for Men and Women, which took place on October 15, 2023, highlighted the players' athletic ability and spirit of competition. Rivalries and good sportsmanship were fostered as the competition brought together skilled players from the constituent Units.

## <u>Men</u>

- First Place: MIT
- Second Place: SMI
- Third Place: DoC