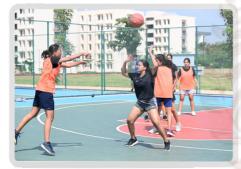

## **INTRA CAMPUS BASKETBALL [M/W] - 2023**

The exciting MAHE Blr Intra Campus Basketball Tournament for Men and Women, which took place on October 15, 2023, highlighted the players' athletic ability and spirit of competition. Rivalries and good sportsmanship were fostered as the competition brought together skilled players from the constituent Units.

All the Matches were conducted in the MAHE Blr Synthetic Basketball Court, which created a favorable environment for participants to demonstrate their abilities. The well-maintained seating arrangements at the site were part of the setting that made the event successful overall.