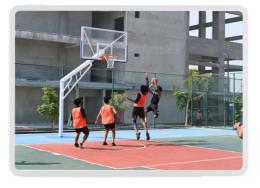

## **INTRA CAMPUS BASKETBALL [M/W] - 2023**

The exciting MAHE Blr Intra Campus Basketball Tournament for Men and Women, which took place on October 15, 2023, highlighted the players' athletic ability and spirit of competition. Rivalries and good sportsmanship were fostered as the competition brought together skilled players from the constituent Units.

All the Matches were conducted in the MAHE Blr Synthetic Basketball Court, which created a favorable environment for participants to demonstrate their abilities. The well-maintained seating arrangements at the site were part of the setting that made the event successful overall.