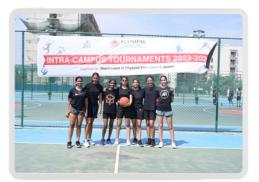

## **INTRA CAMPUS BASKETBALL [M/W] - 2023**

The exciting MAHE Blr Intra Campus Basketball Tournament for Men and Women, which took place on October 15, 2023, highlighted the players' athletic ability and spirit of competition. Rivalries and good sportsmanship were fostered as the competition brought together skilled players from the constituent Units.

## Women

- First Place: MIT
- Second Place: SMI
- Third Place: DLHS

Report By

Department of Physical Education and Sports MAHE, Bengaluru