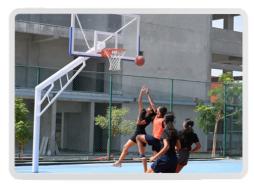

## **INTRA CAMPUS BASKETBALL [M/W] - 2023**

The exciting MAHE Blr Intra Campus Basketball Tournament for Men and Women, which took place on October 15, 2023, highlighted the players' athletic ability and spirit of competition. Rivalries and good sportsmanship were fostered as the competition brought together skilled players from the constituent Units.

All the Matches were conducted in the MAHE Blr Synthetic Basketball Court, which created a favorable environment for participants to demonstrate their abilities. The well-maintained seating arrangements at the site were part of the setting that made the event successful overall.