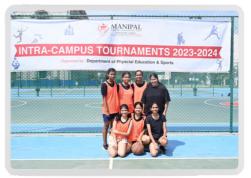

## **INTRA CAMPUS BASKETBALL [M/W] - 2023**

The exciting MAHE Blr Intra Campus Basketball Tournament for Men and Women, which took place on October 15, 2023, highlighted the players' athletic ability and spirit of competition. Rivalries and good sportsmanship were fostered as the competition brought together skilled players from the constituent Units.

## Women

- First Place: MIT
- Second Place: SMI
- Third Place: DLHS

Report By

Department of Physical Education and Sports MAHE, Bengaluru