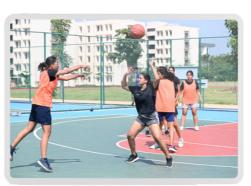

## **INTRA CAMPUS BASKETBALL [M/W] - 2023**

The exciting MAHE Blr Intra Campus Basketball Tournament for Men and Women, which took place on October 15, 2023, highlighted the players' athletic ability and spirit of competition. Rivalries and good sportsmanship were fostered as the competition brought together skilled players from the constituent Units.

All the Matches were conducted in the MAHE Blr Synthetic Basketball Court, which created a favorable environment for participants to demonstrate their abilities. The well-maintained seating arrangements at the site were part of the setting that made the event successful overall.

Determine which of the men's and women's tournament performances stood out and highlight them. Mention standout performances, noteworthy personal accomplishments, and occasions that embodied the event's competitive spirit.