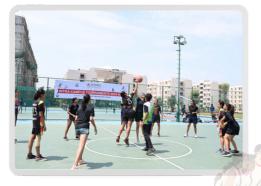

## **INTRA CAMPUS BASKETBALL [M/W] - 2023**

The exciting MAHE Blr Intra Campus Basketball Tournament for Men and Women, which took place on October 15, 2023, highlighted the players' athletic ability and spirit of competition. Rivalries and good sportsmanship were fostered as the competition brought together skilled players from the constituent Units.

All the Matches were conducted in the MAHE Blr Synthetic Basketball Court, which created a favorable environment for participants to demonstrate their abilities. The well-maintained seating arrangements at the site were part of the setting that made the event successful overall.