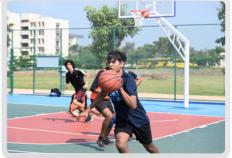

## **INTRA CAMPUS BASKETBALL [M/W] - 2023**

The exciting MAHE Blr Intra Campus Basketball Tournament for Men and Women, which took place on October 15, 2023, highlighted the players' athletic ability and spirit of competition. Rivalries and good sportsmanship were fostered as the competition brought together skilled players from the constituent Units.

All the Matches were conducted in the MAHE Blr Synthetic Basketball Court, which created a favorable environment for participants to demonstrate their abilities. The well-maintained seating arrangements at the site were part of the setting that made the event successful overall.