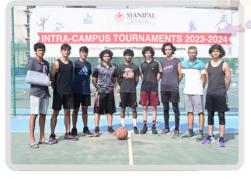

## **INTRA CAMPUS BASKETBALL [M/W] - 2023**

The exciting MAHE Blr Intra Campus Basketball Tournament for Men and Women, which took place on October 15, 2023, highlighted the players' athletic ability and spirit of competition. Rivalries and good sportsmanship were fostered as the competition brought together skilled players from the constituent Units.

## <u>Men</u>

- First Place: MIT
- Second Place: SMI
- Third Place: DoC