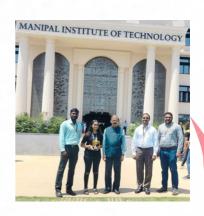

Our athletes excelled in various events, with several standout performances that added excitement to the sports fest. *Basketball Women Team - Runner-up, Table Tennis (W) - Runner-Up, athletic Events - (Women)- 800m and 1500m - Silver Medals, 3000m and 4X400m - Bronze medals.* These achievements reflected the dedication and training that MIT Bengaluru invested in preparing for Manipal Revels 2023.

The success of MIT Bengaluru's participation in Manipal Revels 2023 began with enthusiastic approval and encouragement from the esteemed Director of MIT, Blr, and Crucial to the success of the unwavering support and motivation provided by the dedicated Sports Advisor.