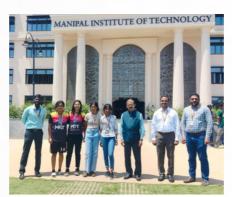

MIT Bengaluru made a commendable impact by participating in all the major events throughout the festival planned and carried out by the Department of Physical Education and Sports MAHE, Blr. The MIT, Blr athletes showcased their skill, determination, and sportsmanship, contributing to the overall competitive spirit of Manipal Revels 2023.

The success of MIT Bengaluru's participation in Manipal Revels 2023 began with enthusiastic approval and encouragement from the esteemed Director of MIT, Blr, and Crucial to the success of the unwavering support and motivation provided by the dedicated Sports Advisor.