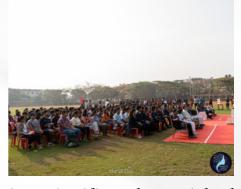

## **REPORT- "REVELS 2023"**

Manipal Revels unfolded as a celebration of culture and sports from *March 18th to March 21st, 2023*. The annual festival, held at MIT-Manipal, brought together colleges from across the country to showcase their talents and compete in a variety of events. MIT Bengaluru played a significant role, participating with fervor and sportsmanship in all the events.

MIT Bengaluru made a commendable impact by participating in all the major events throughout the festival planned and carried out by the Department of Physical Education and Sports MAHE, Blr. The MIT, Blr athletes showcased their skill, determination, and sportsmanship, contributing to the overall competitive spirit of Manipal Revels 2023.