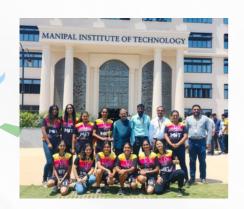

Our athletes excelled in various events, with several standout performances that added excitement to the sports fest. *Basketball Women Team - Runner-up, Table Tennis (W) - Runner-Up, athletic Events - (Women)- 800m and 1500m - Silver Medals, 3000m and 4X400m - Bronze medals.* These achievements reflected the dedication and training that MIT Bengaluru invested in preparing for Manipal Revels 2023.

MIT Bengaluru's enthusiastic and wholehearted participation significantly enriched the sports segment of Manipal Revels 2023. The festival successfully achieved its goal of promoting sportsmanship, fostering talent, and creating an unforgettable experience for all participants.