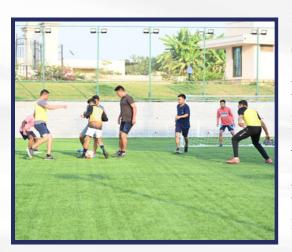

Faculty and staff members from various institutions/departments of MAHE-B'lru enthusiastically participated in a variety of sports, including Chess, Carrom, Table-Tennis, Volleyball, Football, and Cricket. Teams were formed, creating opportunities for cross-departmental collaboration and friendly competition. The diverse range of sports allowed participants to showcase their skills and interests.

Each sport witnessed its own set of thrilling highlights. Chess showcased strategic brilliance, Carrom displayed precision and teamwork, Table Tennis demonstrated reaction time, Volleyball, and Football brought forth teamwork and athleticism, while Cricket showcased power-hitting and bowling skills. The competition was marked by exceptional performances, close matches, and moments of intense sportsmanship.