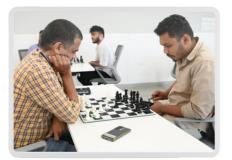

Faculty and staff members from various institutions/departments of MAHE-B'lru enthusiastically participated in a variety of sports, including Chess, Carrom, Table-Tennis, Volleyball, Football, and Cricket. Teams were formed, creating opportunities for cross-departmental collaboration and friendly competition. The diverse range of sports allowed participants to showcase their skills and interests.

Each sport witnessed its own set of thrilling highlights. Chess showcased strategic brilliance, Carrom displayed precision and teamwork, Table Tennis demonstrated reaction time, Volleyball, and Football brought forth teamwork and athleticism, while Cricket showcased power-hitting and bowling skills. The competition was marked by exceptional performances, close matches, and moments of intense sportsmanship.