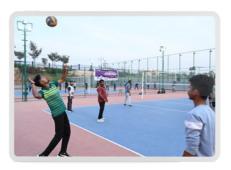

Faculty and staff members from various institutions/departments of MAHE-B'lru enthusiastically participated in a variety of sports, including Chess, Carrom, Table-Tennis, Volleyball, Football, and Cricket. Teams were formed, creating opportunities for cross-departmental collaboration and friendly competition. The diverse range of sports allowed participants to showcase their skills and interests.

Each sport witnessed its own set of thrilling highlights. Chess showcased strategic brilliance, Carrom displayed precision and teamwork, Table Tennis demonstrated reaction time, Volleyball, and Football brought forth teamwork and athleticism, while Cricket showcased power-hitting and bowling skills. The competition was marked by exceptional performances, close matches, and moments of intense sportsmanship.