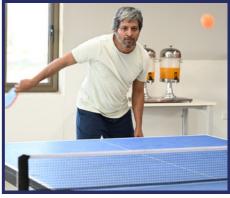

Faculty and staff members from various institutions/departments of MAHE-B'lru enthusiastically participated in a variety of sports, including Chess, Carrom, Table-Tennis, Volleyball, Football, and Cricket. Teams were formed, creating opportunities for cross-departmental collaboration and friendly competition. The diverse range of sports allowed participants to showcase their skills and interests.

Each sport witnessed its own set of thrilling highlights. Chess showcased strategic brilliance, Carrom displayed precision and teamwork, Table Tennis demonstrated reaction time, Volleyball, and Football brought forth teamwork and athleticism, while Cricket showcased power-hitting and bowling skills. The competition was marked by exceptional performances, close matches, and moments of intense sportsmanship.